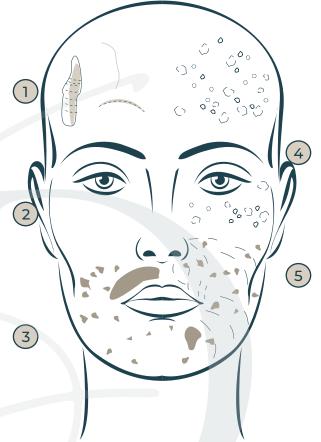

1) BIRTHMARKS & SIMILAR

1 treatment per year

2) PREVENTATIVE

1 treatment per year

3) PIGMENTATION

1-2 treatment

4) ACNE SCARS

4 Treament minimum, average 6

5) PIGMENT & TEXTURE

4 Treament minimum, average 6

If you require prescription pain management please contact the clinic 48 hours prior to treatment.

All prices subject to change without notice & may vary depending on individual needs